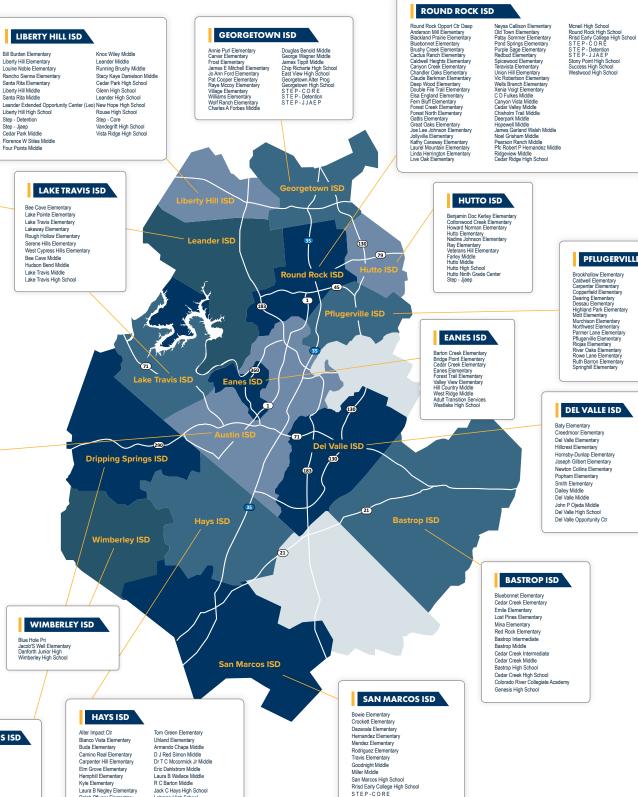

#### REAL Learning Academy and Sci-Tech Middle School

Grades Served: Prekindergarten-5th (academy) 6th-8th (middle school) 6405 S. I-35, Austin 512-358-1800 (Academy) 512-220-9120 (Middle School)

Leander Extended Opportuni Ada Mae Faubion Elementary Bagdad Elementary Block House Creek Elementa C C Mason Elementary Charlotte Cox Elementary Christine Camacho Elementary Cypress Elementary Deer Creek Elementary Grandview Hills Flementary Jim Plain Elementary Larkspur Flementary Laura Welch Bush Elementary Lois E Giddens Elementary Monta Jane Akin Elementary Officer Leonard A Reed Elementary Parkside Elementary Patricia Knowles Elementan Pauline Naumann Elementary Pleasant Hill Flementary River Place Elementary River Ridge Elementar Ronald Reagan Elementary

Fastside Memorial Echs Garza Independence High School Graduation Prep Academy Navarro Graduation Preparatory Academ International High School Lasa High School Leadership Academy Mccallum High School Navarro Early College High School Northeast Early College High School Phoenix Academy Travis County Day School

Travis County Juvenile Detention Center Travis Early College High School

DRIPPING SPRINGS ISD

Ralph Pfluger Elementary

Susie Fuentes Elementary

Science Hall Elementary

Tobias Elementary

Lehman High School

Moe And Gene Johnson High School

Live Oak Academy

Cypress Springs Elementary

Dripping Springs Elementary

Rooster Springs Elementary

Walnut Springs Elementary

Sycamore Springs Middle

Dripping Springs High School

Dripping Springs Middle

Sycamore Springs Elementary

S T E P - Detention

STEP-JJAEP

Stony Point High School

Success High School Westwood High School

K E Y T I T I

PFLUGERVILLE ISD

Timmerman Elementary

Bohls Middle

Cele Middle Dessau Middle

Wieland Elementary Wilhelmina Delco Elementary Windermere Elementary

┢

gro