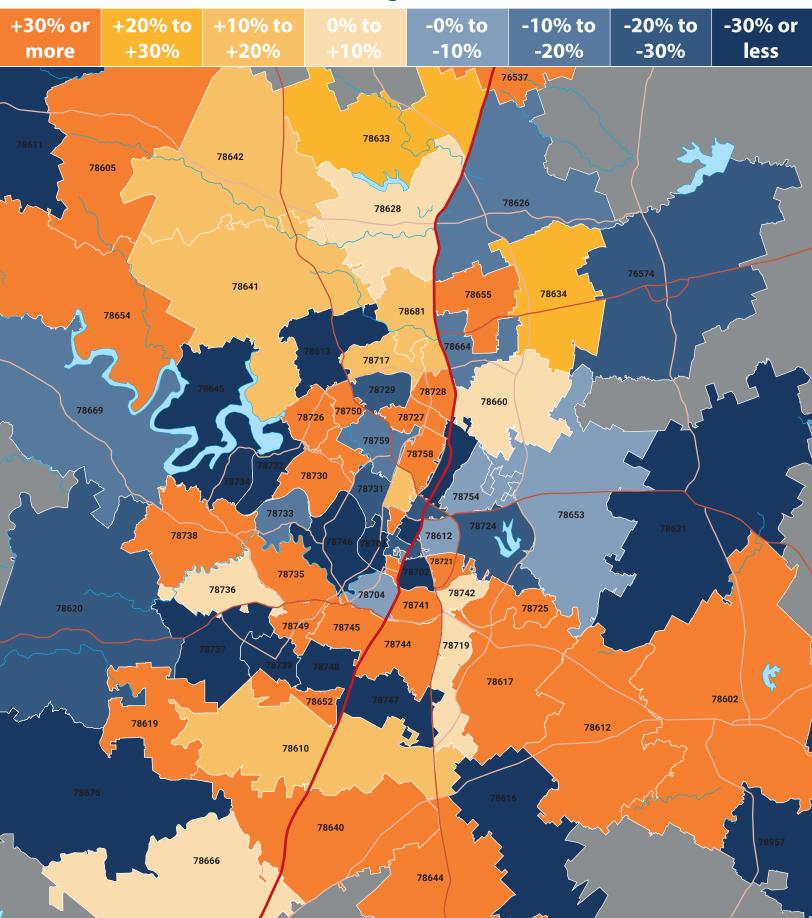

#### **Greater Austin Zip Code**

# HEAT MAP

#### Median Price Change - Jan 2023 vs Jan 2024