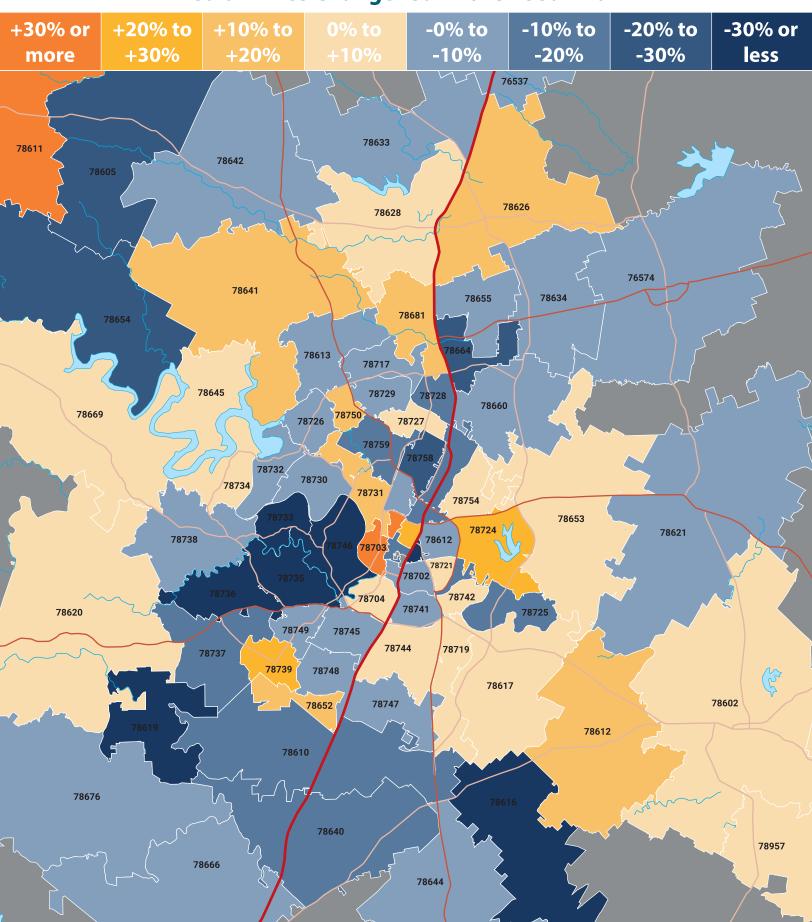

### **Greater Austin Zip Code**

## HEAT MAP

#### Number of Sales Change - Jan 2023 vs Jan 2024